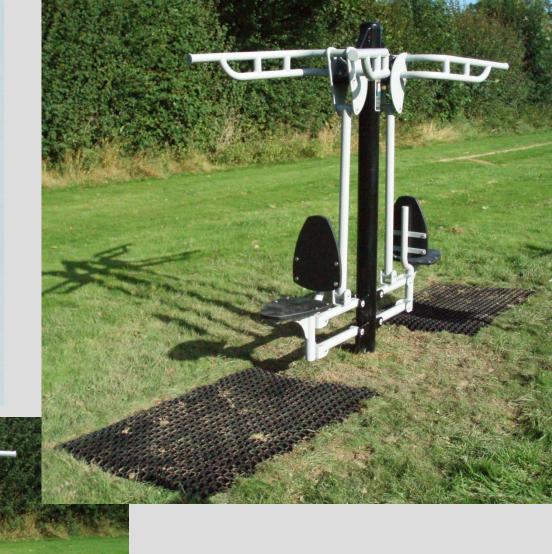

## **Pull Down Challenger**

Helps the development of upper body muscles; chest, shoulders and back. Improves the flexibility and the agility of joints.