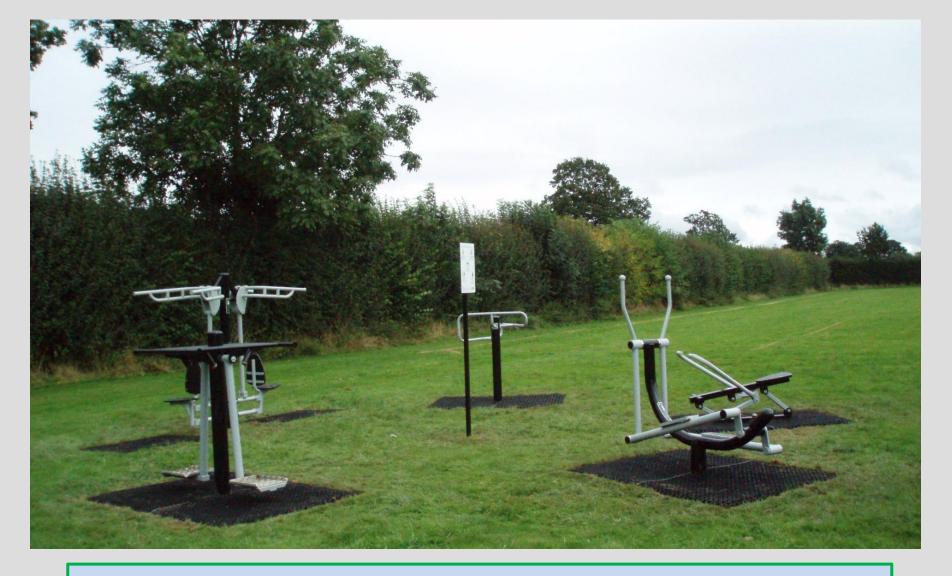

Adult fitness
equipment
at the
Jim Jarvis
Memorial
Playing Field
Haughton

The five pieces of SMP adult fitness equipment and explanatory notice were installed on the Jim Jarvis Memorial Playing Field on September 29<sup>th</sup> 2012.