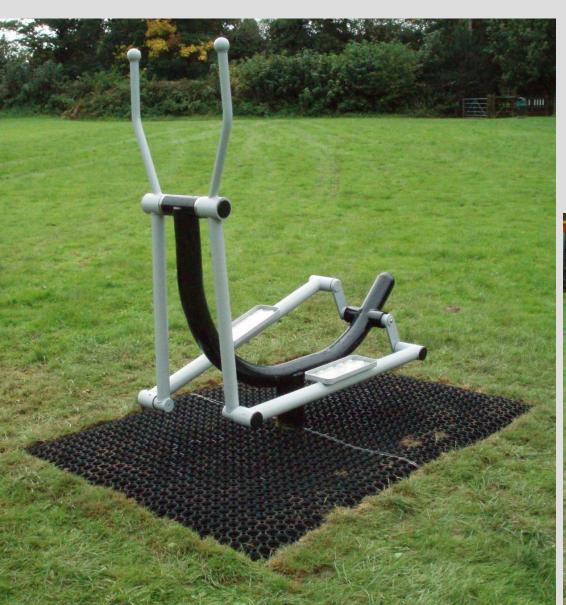

Provides an excellent low impact work-out. Helps improve cardiovascular fitness, balance and coordination.