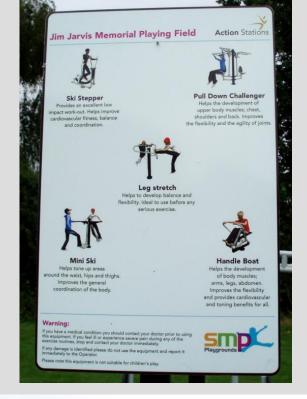

Adult fitness
equipment
at the
Jim Jarvis
Memorial
Playing Field
Haughton

The five pieces of SMP adult fitness equipment and explanatory notice were installed on the Jim Jarvis Memorial Playing Field on September 29<sup>th</sup> 2012.

Provides an excellent low impact work-out. Helps improve cardiovascular fitness, balance and coordination.

## **Pull Down Challenger**

Helps the development of upper body muscles; chest, shoulders and back. Improves the flexibility and the agility of joints.

## Leg stretch

Helps to develop balance and flexibility. Ideal to use before any serious exercise.

## Mini Ski

Helps tone up areas around the waist, hips and thighs.
Improves the general coordination of the body.

## **Handle Boat**

Helps the development
of body muscles;
arms, legs, abdomen.
Improves the flexibility
and provides cardiovascular
and toning benefits for all.