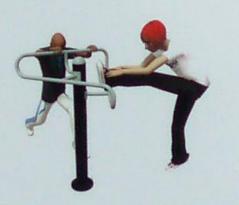

## Leg stretch

Helps to develop balance and flexibility. Ideal to use before any serious exercise.