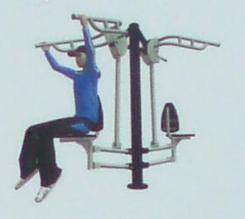

## **Pull Down Challenger**

Helps the development of upper body muscles; chest, shoulders and back. Improves the flexibility and the agility of joints.