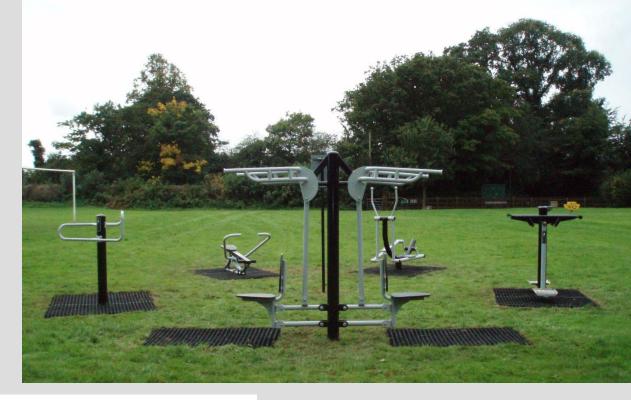

Adult fitness
equipment
at the
Jim Jarvis
Memorial
Playing Field
Haughton

The five pieces of SMP adult fitness equipment and explanatory notice were installed on the Jim Jarvis Memorial Playing Field on September 29<sup>th</sup> 2012.