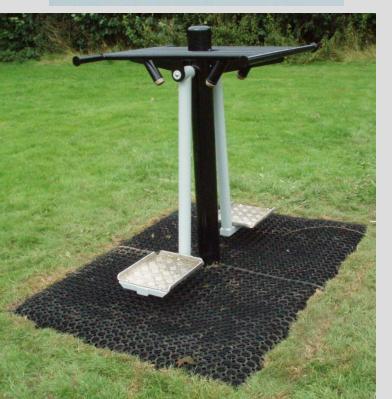

## **Pull Down Challenger**

Helps the development of upper body muscles; chest, shoulders and back. Improves the flexibility and the agility of joints.