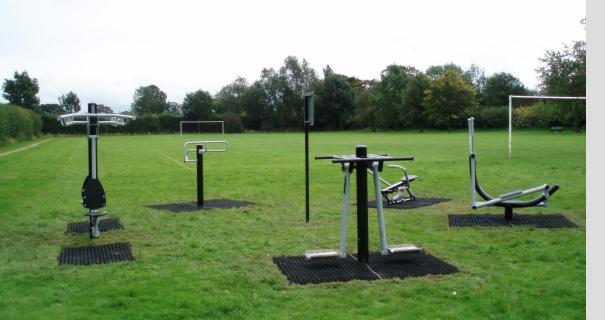

Adult fitness
equipment
at the
Jim Jarvis
Memorial
Playing Field
Haughton

The five pieces of SMP adult fitness equipment and explanatory notice were installed on the Jim Jarvis Memorial Playing Field on September 29<sup>th</sup> 2012.