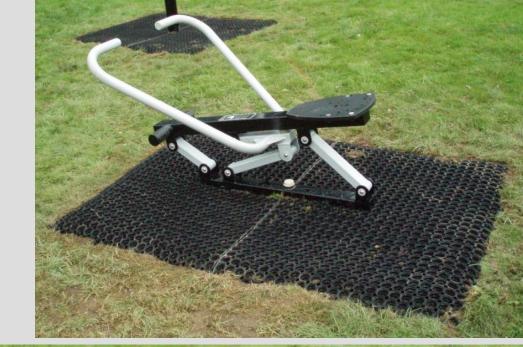

## **Handle Boat**

Helps the development
of body muscles;
arms, legs, abdomen.
Improves the flexibility
and provides cardiovascular
and toning benefits for all.