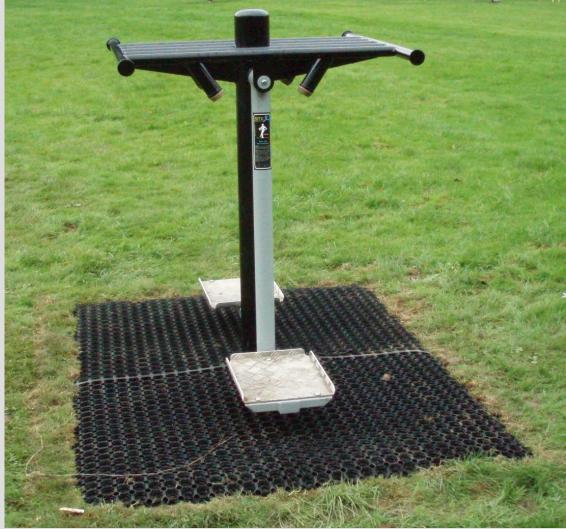

## **Pull Down Challenger**

Helps the development of upper body muscles; chest, shoulders and back. Improves the flexibility and the agility of joints.