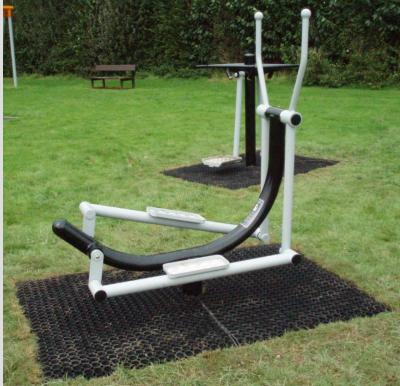

Provides an excellent low impact work-out. Helps improve cardiovascular fitness, balance and coordination.