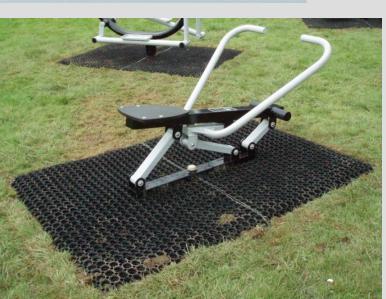

## **Handle Boat**

Helps the development
of body muscles;
arms, legs, abdomen.
Improves the flexibility
and provides cardiovascular
and toning benefits for all.